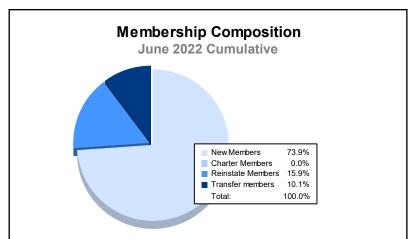

District 110AN As of June 2022 Cumulative

| Year      | New<br>Clubs | Dropped<br>Clubs | Gain/<br>Loss<br>Clubs | New<br>Members | Charter<br>Members | Reinstate<br>Members | Transfer<br>Members | Total<br>Member<br>Added | Total<br>Members<br>Dropped | Gain/<br>Loss<br>Members |
|-----------|--------------|------------------|------------------------|----------------|--------------------|----------------------|---------------------|--------------------------|-----------------------------|--------------------------|
| 2017-2018 | 0            | 2                | -2                     | 72             | 1                  | 18                   | 3                   | 94                       | 156                         | -62                      |
| 2018-2019 | 0            | 0                | 0                      | 61             | 0                  | 11                   | 4                   | 76                       | 172                         | -96                      |
| 2019-2020 | 0            | 1                | -1                     | 104            | 0                  | 6                    | 2                   | 112                      | 139                         | -27                      |
| 2020-2021 | 1            | 0                | 1                      | 44             | 46                 | 9                    | 8                   | 107                      | 202                         | -95                      |
| 2021-2022 | 0            | 3                | -3                     | 51             | 0                  | 11                   | 7                   | 69                       | 160                         | -91                      |
| Average   | 0            | 1                | -1                     | 66             | 9                  | 11                   | 5                   | 92                       | 166                         | -74                      |